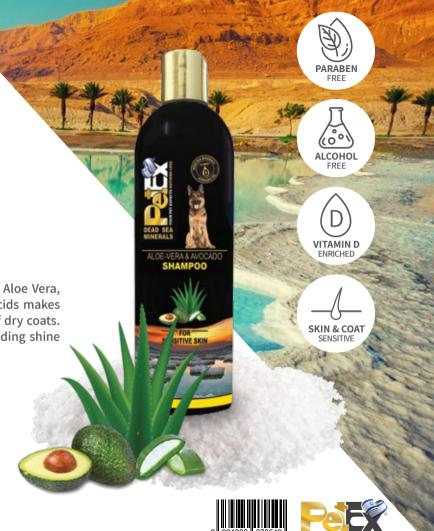

## SHAMPOO

Our Aloe & Avocado Shampoo enriched with Vitamin E, Aloe Vera, Avocado Oil, Vitamin complex A, B and D and amino acids makes this shampoo highly recommended for the treatment of dry coats. Nourishes and strengthens your pet's skin and coat, adding shine and volume for a healthier look.

▶ Ingredients: Water, Sodium Lauryl Ether Sulfate, Cocamidopropyl Betaine, Lauramide, Maris Sal (Dead Sea), Persea Gratissima Oil, Prunus Amygdalus Sativa Kernel Oil, Behentrimonium Chloride, Perfume, Aloe Barbadensis Leaf Extract, DMDM-H, Styrene/ Acrylates Copolymer, Tocopheryl Acetate, Disodium EDTA, Benzoic Acid