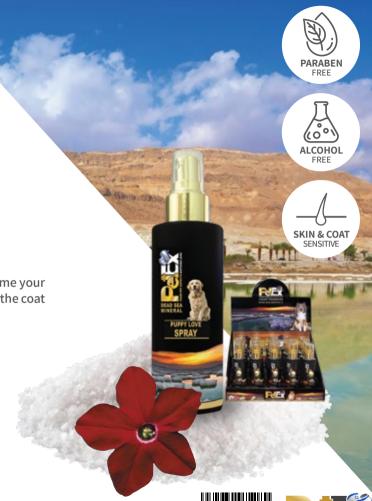

#### **PUPPY LOVE**

### PERFUME

Our Puppy Love perfume was specifically designed to perfume your pet's coat eliminating bad odors without drying or breaking the coat whilst relaxing and moisturizing the skin.

► Ingredients: Water, SDA-40, Isopropyl Palmitate, Perfume, Glycerin, Salvia Officinalis Leaf Extract, Carbomer, Anthemis Nobilis Flower Extract, DMDM-H, Benzoic Acid, Maris Sal (Dead Sea), Aloe Barbadensis Flower Extract.