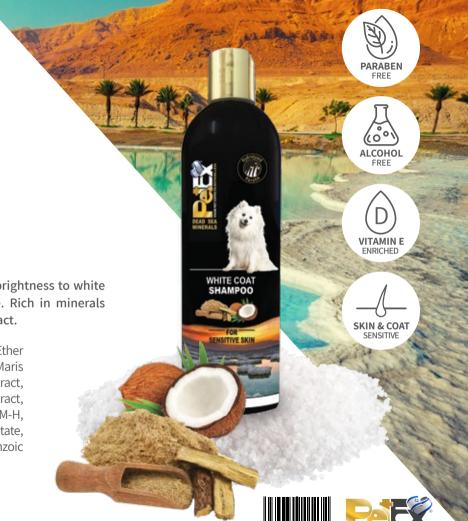

**BLACK COAT** 

SHAMPOO

Specially designed Shampoo to add shine and Brightness to Black coat keeping it clean, soft and easy to handle. Rich in minerals (Dead Sea) and Walnut Shell extract.

▶ Ingredients: Water, Sodium Lauryl Ether Sulfate, Cocamidopropyl Betaine, Lauramide, Maris Sal (Dead Sea), Anthemis Nobilis Flower Extract, Cucumis Sativus Extract, Calendula Officinalis Flower Extract, Hamamelis Virginiana Extract, Behentrimonium Chloride, Perfume, DMDM-H, Styrene/ Acrylates Copolymer, Tocopheryl Acetate, Aloe Barbadensis Leaf Extract, Disodium EDTA, Benzoic Acid