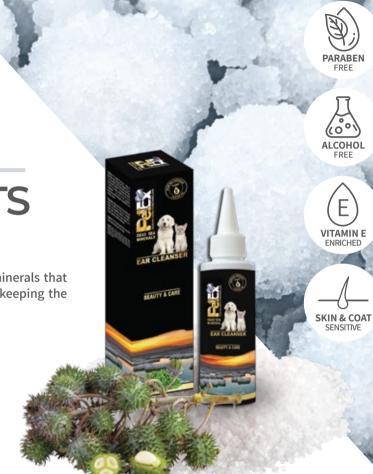

#### **PLANT-EXTRACTS**

## EAR-CLEANSER

A calming, soothing formula fortified with Dead Sea minerals that moisturize and nourish the skin, removing dirt whilst keeping the ear clean and the skin healthy.

► Ingredients: Water, Disodium Laureth Sulfosuccinate, PEG-40 Hydrogenetated Castor Oil, Behentrimonium Chloride, Propylene Glycol, Imidazolidinyl Urea, Methylparaben, Propylparaben, Tocopheryl Acetate, Aloe Barbadensis leaf extract, Fragrance