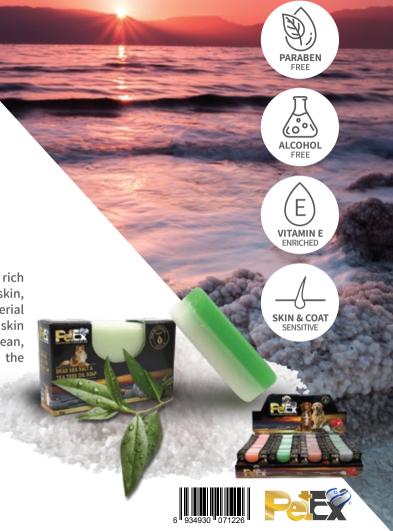

Glycerin soap, half Dead Sea Salt and half Tea Tree Oil. A soap rich with Dead Sea minerals to nourish and moisturize your Pet's skin, combined with Tea Tree Oil, cleanses the skin, a strong antibacterial and anti-inflammatory substance that regenerates damaged skin cells. Suitable for oily and problematic skin. The soap will clean, nourish, moisturize and protect skin's health whilst keeping the coat clean, soft and shiny.

▶ Ingredients: Glycerin, Sodium Lauryl Ether Sulfate, Maris Sal (Dead Sea Salt), Olea Europaea Fruit (Olive) Oil, Melaleuca Alternifolia Leaf Oil, Titanium dioxide, Benzoic Acid, Tocopheryl Acetate (Vit E), Pelargonium Roseum (Geranium) Leaf Oil