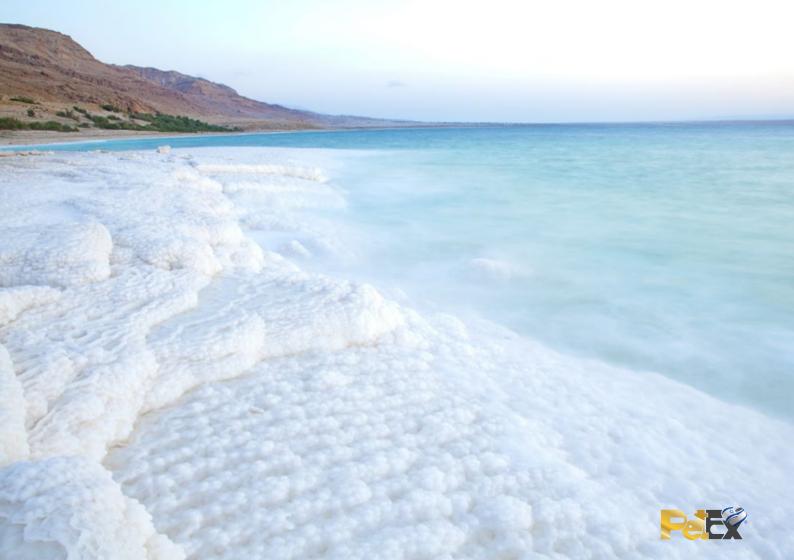

## THE **DEAD SEA**

One of the natural wonders of the world is the Dead Sea, which is 1,200 feet below sea level. Over millions of years, the hot dry air and high evaporation rate have contributed to the high salt concentration present in the Dead Sea, making it one of the saltiest lakes in the world.

Compared to the 3% salt content of ordinary sea water, researchers claim that the Dead Sea water contains 32% salts with relatively high concentration of 21 minerals such as magnesium, calcium, bromide and potassium. Twelve of these minerals are not found in another other sea or ocean.