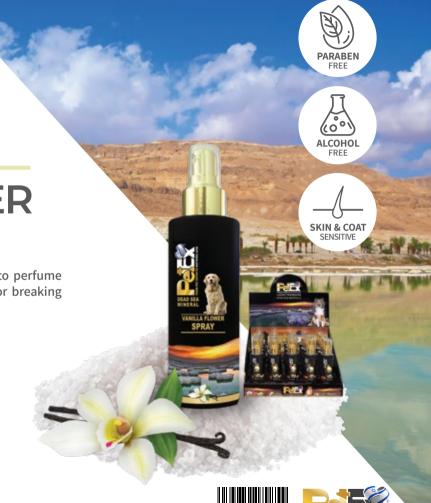

**VANILLA FLOWER** 

#### PERFUME

Our Vanilla Flower Perfume was specifically designed to perfume your pet's coat eliminating bad odors without drying or breaking the coat whilst relaxing and moisturizing the skin.

Ingredients: Water, SDA-40, Isopropyl Palmitate, Perfume, Glycerin, Salvia Officinalis Leaf Extract, Carbomer, Anthemis Nobilis Flower Extract, DMDM-H, Benzoic Acid, Maris Sal (Dead Sea), Aloe Barbadensis Flower Extract.