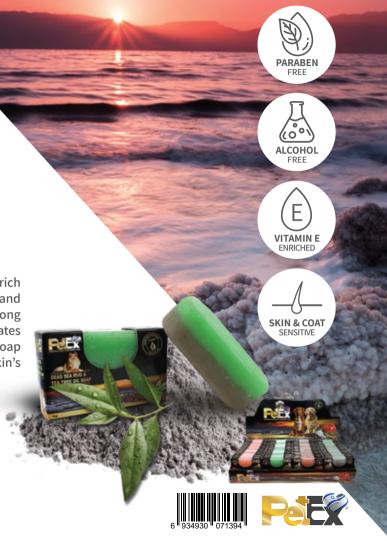

## SOAP BAR

Glycerin soap, half Dead Sea Mud and half Tea Tree Oil. A soap rich with Dead Sea minerals to thoroughly cleanse, nourish and moisturize your pet's skin, combined with Tea Tree Oil, a strong antibacterial and anti-inflammatory substance that regenerates damaged skin cells. Suitable for oily and problematic skin. The soap will deeply cleanse, nourish, moisturize and protects pet skin's health whilst keeping the coat clean, soft and shiny.

▶ Ingredients: Glycerin, Sodium Lauryl Ether Sulfate, Limus (Dead Sea Mud), Olea Europaea Fruit (Olive) Oil, Melaleuca Alternifolia Leaf Oil, Titanium dioxide, Benzoic Acid, Tocopheryl Acetate (Vit E), Pelargonium Roseum (Geranium) Leaf Oil