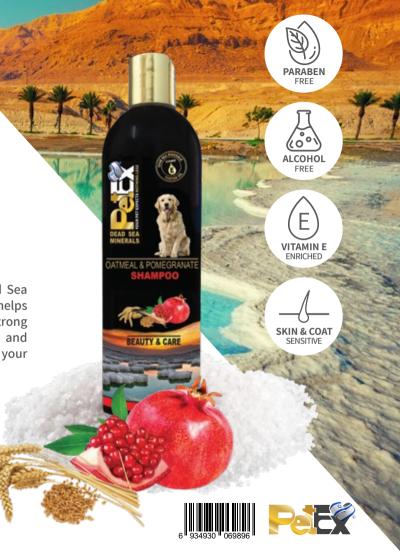

## SHAMPOO

Our Oatmeal & Pomegranate Shampoo enhanced with Dead Sea minerals, enriched with Olive Oil, Sesame Oil & Vitamin E, helps maintain your pet's skin and coat with moisture and a strong anti-oxidant that protects your loved pet from free radicals and pollution. Helps reduce shedding and eliminates odors, giving your pet a soft and shiny coat on a regular basis.

▶ Ingredients: Water, Sodium Lauryl Ether Sulfate, Cocamidopropyl Betaine, Lauramide, Maris Sal (Dead Sea), Punica Granatum Extract, Colloidal Oatmeal Extract, Sesamum Indicum Seed Oil, Olea Europaea Fruit Oil, Behentrimonium Chloride, Perfume, DMDM-H, Styrene/ Acrylates Copolymer, Tocopheryl Acetate, Aloe Barbadensis Leaf Extract, Disodium EDTA, Benzoic Acid