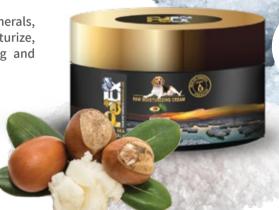

## PAW MOISTURIZING

CREAM\*

Our Paw Moisturizing Cream enriched with Dead Sea Minerals, Avocado Oil, Olive Oil, Shea Butter and Vitamin E will moisturize, nourish and protect your pet's paws from drying, itching and cracking, leaving the Paws moist, strong and elasticized.

Ingredients: Water, Cetearyl Alcohol & Peg-20 Stearate, Helianthus Annuus (Sunflower) Seed Oil, Petrolatum, Glycerin, Cetyl Alcohol, Butyrospermum Parkii Butter, Persea Gratissima Seed Oil, Prunus Amygdalus Sativa Kernel Oil, Olea Europaea Fruit Oil, Perfume, Imidazolidinyl Urea, Maris Sal (Dead Sea), BHT, Tocopheryl Acetate, Aloe Barbadensis Leaf Extract, Benzoic Acid

**Volume:** 250ml (8.8 fl.oz)