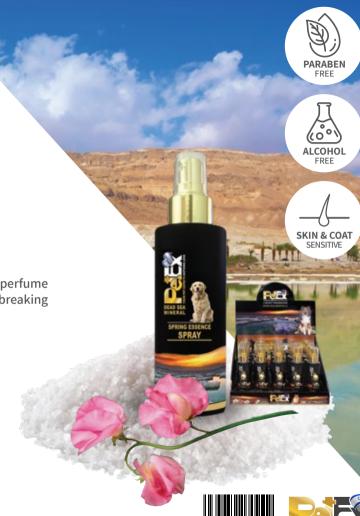

#### **SPRING BREAK**

#### PERFUME

Our Spring Break perfume was specifically designed to perfume your pet's coat eliminating bad odors without drying or breaking the coat whilst relaxing and moisturizing the skin.

▶ Ingredients: Water, SDA-40, Isopropyl Palmitate, Perfume, Glycerin, Salvia Officinalis Leaf Extract, Carbomer, Anthemis Nobilis Flower Extract, DMDM-H, Benzoic Acid, Maris Sal (Dead Sea), Aloe Barbadensis Flower Extract.