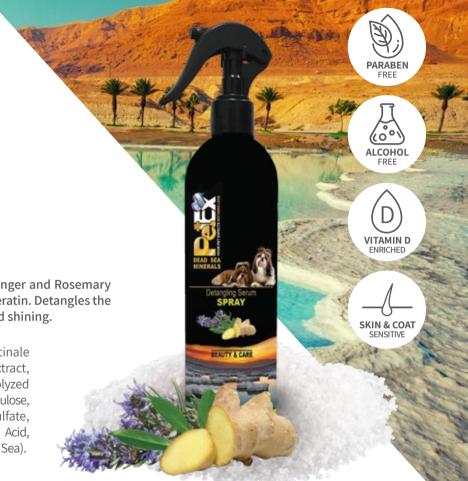

## **DETANGLING**

SPRAY

Detangling spray for dogs and cats based on Ginger and Rosemary Extracts enriched with Dead Sea Minerals and Keratin. Detangles the coat for easier combing while keeping it soft and shining.

▶ Ingredients: Aqua (Water), Zingiber Officinale Root Extract, Rosmarinus Officinalis Extract, Polyquaternium-7, cyclopentasiloxane, Hydrolyzed Keratin, Cocamidopropyl Betaine, Hydroxyethylcellulose, Cetyl Alcohol, Behentrimonium methosulfate, Cetrimonium Chloride, Phenoxyethanol, Benzoic Acid, Aloe Barbadensis Flower Extract, Maris Sal (Dead Sea).