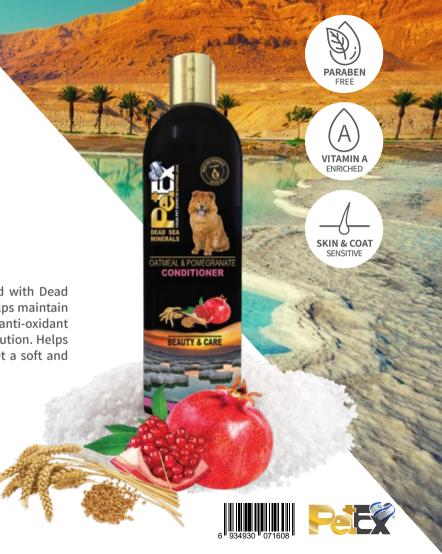

## CONDITIONER

Our Oatmeal and Pomegranate Conditioner enhanced with Dead Sea minerals, enriched with Olive Oil and Vitamin E helps maintain your pet's skin and coat with moisture and a strong anti-oxidant that protects your loved pet from free radicals and pollution. Helps reduce shedding and eliminates odors, giving your pet a soft and shiny coat on a regular basis.

▶ Ingredients: Water, Cetyl Alcohol, Cetrimonium Chloride, Urea, Butyrospermum Parkii Butter, Behentrimonium Chloride, Demithicone, Punica Granatum Extract, Colloidal Oatmeal Extract, Olea Europaea Fruit Oil, Perfume, DMDM-H, Benzoic Acid, Maris Sal (Dead Sea), Tocopheryl Acetate, Aloe Barbadensis Leaf Extract.