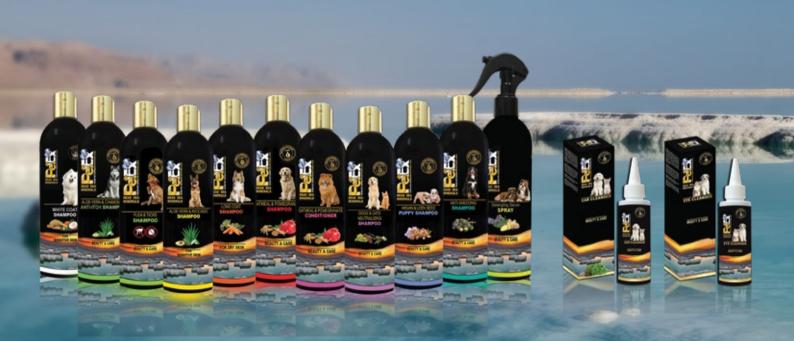

Our pet care line is constantly growing and working non-stop to bring the consumers a diverse line of products.

All of our dead sea products are manufactured in Israel under the ISO: 9001:2008, 22716:2007 CGMP, 13485:2016

Harnessing these Dead Sea wonders combined with natural active ingredients, oils & extracts, PetEx presents an innovative formula for the treatment of your beloved pet.

We have generated the ultimate equation for pet coat and skin care, designed especially for our treasured pets.

## **ULTRA PREMIUM** NATURAL PET CARE

Our Flea Repellant Shampoo enhanced with Dead Sea minerals and natural active ingredients helps repel fleas and ticks from your pet whilst maintaining their coat soft and shiny.