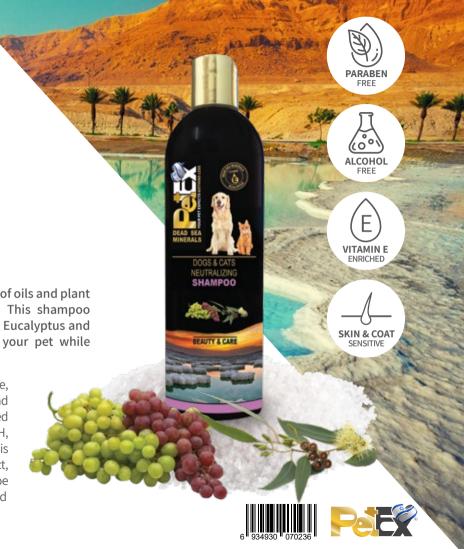

# DOG & CAT SHAMPOO

Our Dog & Cat Odor Neutralizing Shampoo consists of oils and plant extracts combined with The Dead Sea minerals. This shampoo utilizes Tea Tree Oil, Grape Seed Oil, Carrot Oil and Eucalyptus and Rosemary extracts to eliminate bad odors from your pet while maintain their coat soft and shiny.

▶ Ingredients: Water, Sodium Lauryl Ether Sulfate, Cocamidopropyl Betaine, Lauramide, Maris Sal (Dead Sea), Vitis Vinifera Seed Oil, Daucus Carota Sativa Seed Oil, Behentrimonium Chloride, Perfume, DMDM-H, Styrene/ Acrylates Copolymer, Rosmarinus Officinalis Leaf Extract, Eucalyptus Globulus Leaf Extract, Melaleuca Alternifolia Leaf Oil, Tocopheryl Acetate, Aloe Barbadensis Leaf Extract, Disodium EDTA, Benzoic Acid