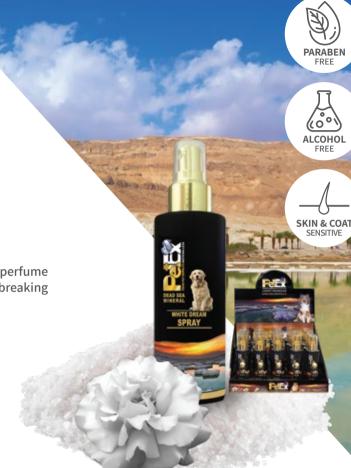

## WHITE DREAM

#### PERFUME

Our White Dream Perfume was specifically designed to perfume your pet's coat eliminating bad odors without drying or breaking the coat whilst relaxing and moisturizing the skin.

▶ Ingredients: Water, SDA-40, Isopropyl Palmitate, Perfume, Glycerin, Salvia Officinalis Leaf Extract, Carbomer, Anthemis Nobilis Flower Extract, DMDM-H, Benzoic Acid, Maris Sal (Dead Sea), Aloe Barbadensis Flower Extract.