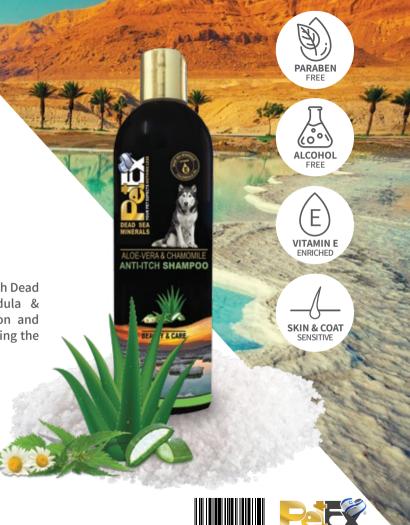

# **ALOE-VERA** & CHAMOMILE

## SHAMPOO

Our Aloe Vera & Chamomile Anti -Itch Shampoo enriched with Dead Sea minerals, plant extracts, Green Cucumber, Calendula & Hamamelis. Generated for a strong front against irritation and itching, keeps your loved pet calm and relaxed while cleansing the coat and skin.

▶ Ingredients: Water, Sodium Lauryl Ether Sulfate, Cocamidopropyl Betaine, Lauramide, Maris Sal (Dead Sea), Anthemis Nobilis Flower Extract, Cucumis Sativus Extract. Calendula Officinalis Flower Extract. Hamamelis Virginiana Extract, Behentrimonium Chloride, Perfume, DMDM-H, Styrene/ Acrylates Copolymer, Tocopheryl Acetate, Aloe Barbadensis Leaf Extract, Disodium EDTA, Benzoic Acid