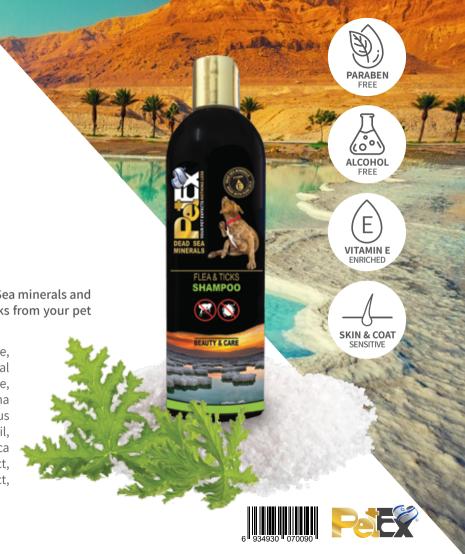

## **ULTRA PREMIUM** NATURAL PET CARE

Our Flea Repellant Shampoo enhanced with Dead Sea minerals and natural active ingredients helps repel fleas and ticks from your pet whilst maintaining their coat soft and shiny.

Ingredients: Water, Sodium Lauryl Ether Sulfate, Cocamidopropyl Betaine, Lauramide, Maris Sal (Dead Sea), Behentrimonium Chloride, Perfume, DMDM-H, Styrene/ Acrylates Copolymer, Mentha Piperita Extract, Cymbopogon Schoenanthus (Lemon Grass) Oil, Rosmarinus Officinalis Oil, Cymbopogon Nardus (citronella) Oil, Melaleuca Alternifolia (Tea Tree) Oil, Citrus Aurantifolia Extract, Tocopheryl Acetate, Aloe Barbadensis Leaf Extract, Disodium EDTA, Benzoic Acid