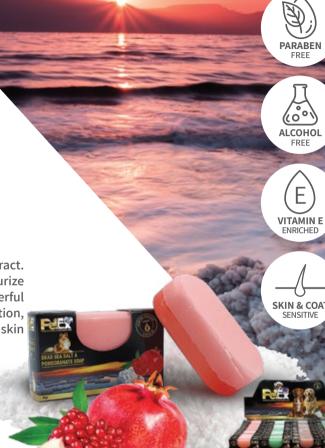

DEAD SEA SALT & POMEGRANATE

## SOAP BAR

Glycerin soap, half Dead Sea salt and half pomegranate extract. Soap enriched with Dead Sea minerals to nourish and moisturize your pet's skin. Combined with pomegranate extract powerful anti-oxidant that protects the skin from free radicals and pollution, this soap will clean, nourish, moisturize and preserve your pet's skin whilst keeping the coat clean, soft and shiny.

Glycerin soap, half Dead Sea Salt and half Tea Tree Oil. A soap rich with Dead Sea minerals to nourish and moisturize your Pet's skin, combined with Tea Tree Oil, cleanses the skin, a strong antibacterial and anti-inflammatory substance that regenerates damaged skin cells. Suitable for oily and problematic skin. The soap will clean, nourish, moisturize and protect skin's health whilst keeping the coat clean, soft and shiny.