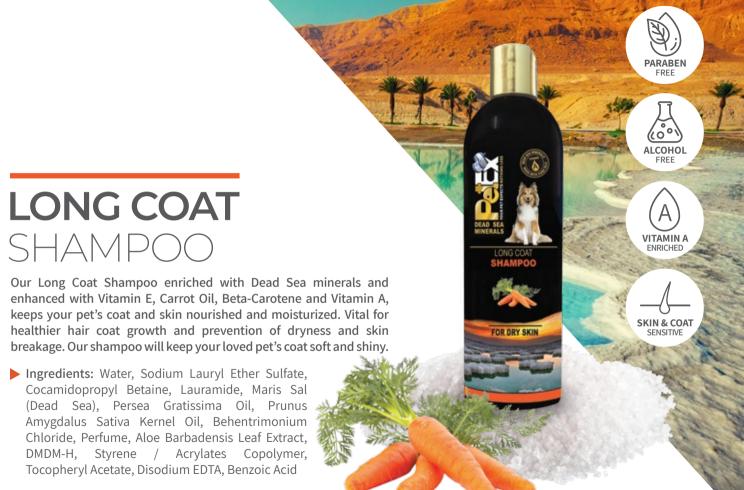

## SHAMPOO

Our Puppy Shampoo enriched with Dead Sea minerals, Leen Seed Oil, Omega 3, Vitamin E, Aloe Vera, Chamomile and Lavender Oil. This strong combination of natural ingredients keeps your puppy's skin and coat soft, clean and healthy, adding shine and volume for a healthier look.

▶ Ingredients: Water, Sodium Lauryl Ether Sulfate, Cocamidopropyl Betaine, Lauramide, Maris Sal (Dead Sea), Linum Usitatissimum Seed Oil, Lavandula Angustifolia Herb Oil, Hippophae Rhamnoides Oil, Anthemis Nobilis Flower Extract, Behentrimonium Chloride, Perfume, DMDM-H, Styrene/ Acrylates Copolymer, Aloe Barbadensis Leaf Extract, Tocopheryl Acetate, Disodium EDTA, Benzoic Acid