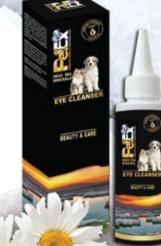

## **TEARS & SALIVA STAIN**

## EYE-CLEANSER

A calming, soothing formula enriched with Dead Sea minerals that moisturize and nourish the skin, removing dirt whilst keeping the eye clean and the skin healthy.

▶ Ingredients: Water (Aqua), Propylene Glycol, Anthemis Nobilis (Chamomile) Extract, Calendula Officinalis Flower Extract, Salvia Officinalis extract, Rosmarinus Officinalis Extracts, Salicylic Acid, Imidazolidinyl urea, Benzoic Acid, Maris Sal (Dead sea salt), Aloe barbadensis extract