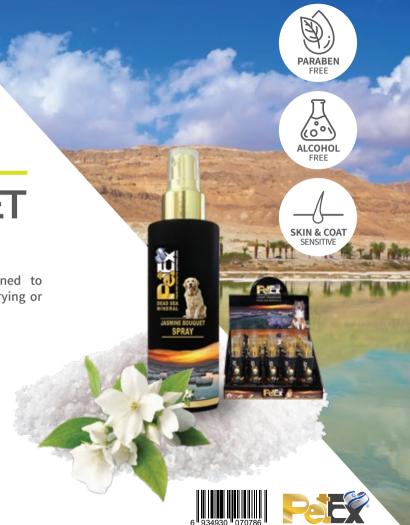

JASMINE BOUQUET

## PERFUME

Our Jasmine Bouquet perfume was specifically designed to perfume your pet's coat eliminating bad odors without drying or breaking the coat whilst relaxing and moisturizing the skin.

▶ Ingredients: Water, SDA-40, Isopropyl Palmitate, Perfume, Glycerin, Salvia Officinalis Leaf Extract, Carbomer, Anthemis Nobilis Flower Extract, DMDM-H, Benzoic Acid, Maris Sal (Dead Sea), Aloe Barbadensis Flower Extract.