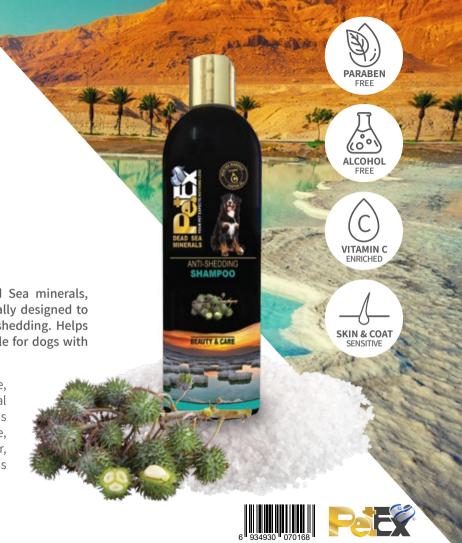

Our Anti-Shedding Shampoo enriched with Dead Sea minerals, enhanced with Castor Oil, Vitamin E & C is especially designed to strengthen hair coat roots and to prevent excess shedding. Helps maintain a soft and shiny coat for your pet. Suitable for dogs with long hair.

▶ Ingredients: Water, Sodium Lauryl Ether Sulfate, Cocamidopropyl Betaine, Lauramide, Maris Sal (Dead Sea), Triticum Vulgare Germ Oil, Ricinus Communis Seed Oil, Behentrimonium Chloride, Perfume, DMDM-H, Styrene/ Acrylates Copolymer, Ascorbic Acid, Tocopheryl Acetate, Aloe Barbadensis Leaf Extract, Disodium EDTA, Benzoic Acid