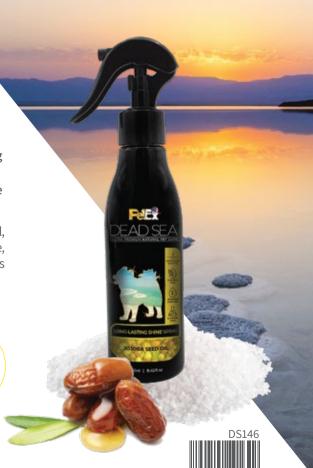

# LONG LASTING SHINE FUR & COAT SPRAY

Long lasting shine spray that leaves your dog's fur and coat feeling instantly conditioned with a healthy-looking high gloss finish. Helps to detangle fur, eliminate frizz and add manageability while increasing elasticity and strength.

- Ingredients: PPG-3 Benzyl Ether Myristate, Dimethicone, Dimethiconol, Caprylic capric triglyceride, Cetearyl Ethylhexanoate, Isopropyl Myristate, BHT, Ethyl Palmitate Stearate, Phenyl Trimethicone, Simmondsia Chinensis Seed Oil, Maris Sal (Dead Sea), Tocopheryl Acetate.
- Volume: 250ml (8.45 fl.oz)