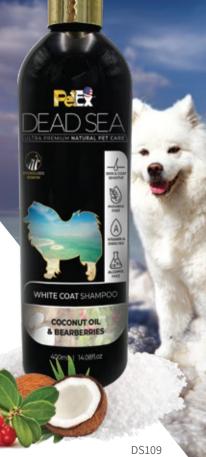

Specially designed Shampoo to add shine and brightness to white coat keeping it clean, soft and easy to handle. Rich in minerals (Dead Sea), Bearberries Extract and Licorice Extract.

- Ingredients: Water (Aqua), Sodium Lauryl Ether Sulfate, Cocamidopropyl Betaine, Lauramide, Maris Sal (Dead Sea), Arctostaphylos Uva Ursi Leaf Extract, Hydrolyzed Keratin, Glycyrrhiza Glabra Root Extract, Behentrimonium Chloride, Perfume, DMDM-H, Styrene/ Acrylates Copolymer, Tocopheryl Acetate, Aloe Barbadensis Leaf Extract, Disodium EDTA, Benzoic Acid, Red #33, Blue #1
- **Volume:** 400ml / 4.0L (14.08 / 140.78 fl.oz)