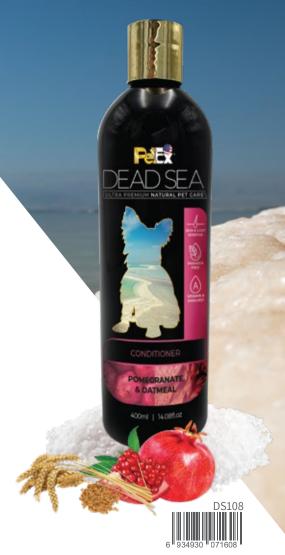

## OATMEAL & POMEGRANATE SHAMPOO

Oatmeal & Pomegranate Shampoo enhanced with Dead Sea minerals, enriched with Olive Oil, Sesame Oil & Vitamin E, helps maintain your pet's skin and coat with moisture and a strong anti-oxidant that protects your loved pet from free radicals and pollution. Helps reduce shedding and eliminates odors, giving your pet a soft and shiny coat on a regular basis.

Ingredients: Water, Sodium Lauryl Ether Sulfate, Cocamidopropyl Betaine, Lauramide, Maris Sal (Dead Sea), Punica Granatum Extract, Colloidal Oatmeal Extract, Sesamum Indicum Seed Oil, Olea Europaea Fruit Oil, Behentrimonium Chloride, Perfume, DMDM-H, Styrene/Acrylates Copolymer, Tocopheryl Acetate, Aloe Barbadensis Leaf Extract, Disodium EDTA, Benzoic Acid

**Volume:** 400ml / 4.0L (14.08 / 140.78 fl.oz)

## OATMEAL & POMEGRANATE CONDITIONER

Oatmeal and Pomegranate Conditioner enhanced with Dead Sea minerals, enriched with Olive Oil and Vitamin E helps maintain your pet's skin and coat with moisture and a strong anti-oxidant that protects your loved pet from free radicals and pollution. Helps reduce shedding and eliminates odors, giving your pet a soft and shiny coat on a regular basis.

- Ingredients: Water, Cetyl Alcohol, Cetrimonium Chloride, Urea, Butyrospermum Parkii Butter, Behentrimonium Chloride, Demithicone, Punica Granatum Extract, Colloidal Oatmeal Extract, Olea Europaea Fruit Oil, Perfume, DMDM-H, Benzoic Acid, Maris Sal (Dead Sea), Tocopheryl Acetate, Aloe Barbadensis Leaf Extract.
- **Volume:** 400ml / 4.0L (14.08 / 140.78 fl.oz)