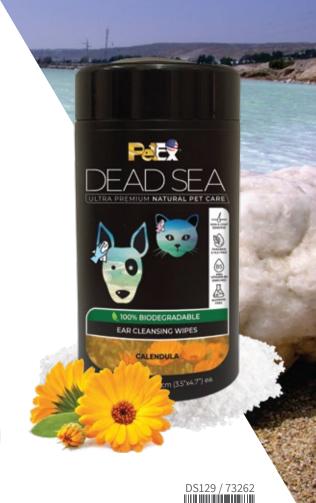

### **EAR CLEANSING**WIPES

Calendula, Aloe- Vera, and Pro Vitamin B-5 enriched formula makes these wipes a favorite to keep your pet's ears completely safe, clean and healthy. Contains Lactic Acid and Salicylic Acid. Enriched with Dead Sea Salts.

Our ear wipes help keep your pet's ears clean from dirt and other discharges. No antibiotics or harsh chemicals. Alcohol free, fragrance free.

- Ingredients: Aqua, Propylene Glycol, Peg-7 Glyceryl Cocoate, Benzyl Alcohol, Aloe Barbadensis Leaf Water, Chamomilla Recutita (Matricaria) Flower Water, Lactic Acid, Polysorbate 20, Panthenol, Maris Sal, Salicylic Acid, Polyaminopropyl Biguanide, Dehydroacetic Acid, Tocopheryl Acetate, Calendula Officinalis Extract, Sodium Benzoate, Potassium Sorbate.
- **Volume:** 100 Wipes | 9x12cm (3.5x4.7")