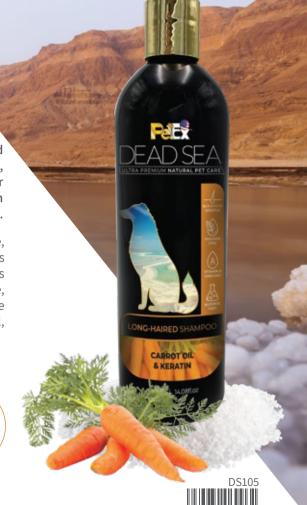

#### LONG-HAIRED SHAMPOO

Long Coat Shampoo enriched with Dead Sea minerals and enhanced with Keratin, Vitamin E, Carrot Oil, Beta-Carotene and Vitamin A, keeps your pet's coat and skin nourished and moisturized. Vital for healthier hair coat growth and prevention of dryness and skin breakage. Our shampoo will keep your loved pet's coat soft and shiny.

- ▶ Ingredients: Water (Aqua), Sodium Lauryl Ether Sulfate, Cocamidopropyl Betaine, Lauramide, Maris Sal (Dead Sea), Daucus Carota Sativa (carrot) Seed Oil, Hydrolyzed Keratin, Helianthus Annuus (Sunflower) Seed Oil, Behentrimonium Chloride, Perfume, DMDM-H, Styrene/ Acrylates Copolymer, Tocopheryl Acetate. Aloe Barbadensis Leaf Extract, Disodium EDTA, Benzoic Acid, Citronelol. Coumarin, Linalool
- **Volume:** 400ml / 4.0L (14.08 / 140.78 fl.oz)