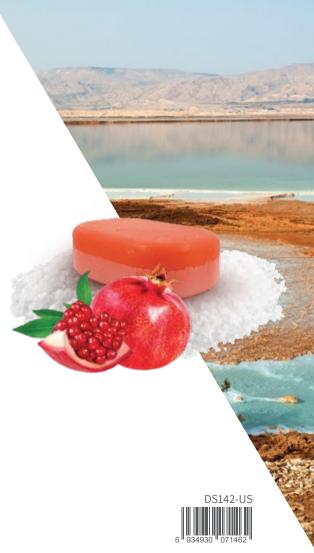

## **DEAD SEA SALT & POMEGRANATE**SOAP BAR

Glycerin soap, half Dead Sea salt and half pomegranate extract. Soap enriched with Dead Sea minerals to nourish and moisturize your pet's skin. Combined with pomegranate extract powerful anti-oxidant that protects the skin from free radicals and pollution, this soap will clean, nourish, moisturize and preserve your pet's skin whilst keeping the coat clean, soft and shiny.

- Ingredients: Glycerin, Sodium Lauryl Ether Sulfate, Maris Sal (Dead Sea Salt), Punica Granatum Extract, Olea Europaea Fruit (Olive) Oil, Titanium dioxide, Benzoic Acid, Tocopheryl Acetate (Vit E), Pelargonium Roseum (Geranium) Leaf Oil, CI 17200
- **▶ Weight:** 95gr (3.35oz)