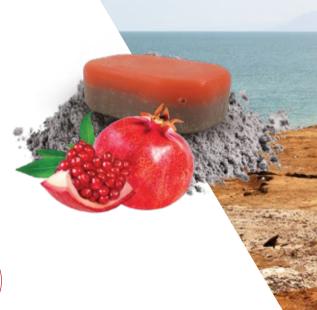

## **DEAD SEA SALT & POMEGRANATE**SOAP BAR

Glycerin soap, half Dead Sea salt and half pomegranate extract. Soap enriched with Dead Sea minerals to nourish and moisturize your pet's skin. Combined with pomegranate extract powerful anti-oxidant that protects the skin from free radicals and pollution, this soap will clean, nourish, moisturize and preserve your pet's skin whilst keeping the coat clean, soft and shiny.

## **DEAD SEA MUD & POMEGRANATE**SOAP BAR

Glycerin soap, half Dead Sea mud and half pomegranate extract. Soap enriched with Dead Sea minerals to thoroughly cleanse, nourish and moisturize your pet's skin. Combined with pomegranate extract, a powerful anti-oxidant that protects the skin from free radicals and pollution, this soap will clean, nourish, moisturize and preserve your pet's skin whilst keeping the coat clean, soft and shiny.