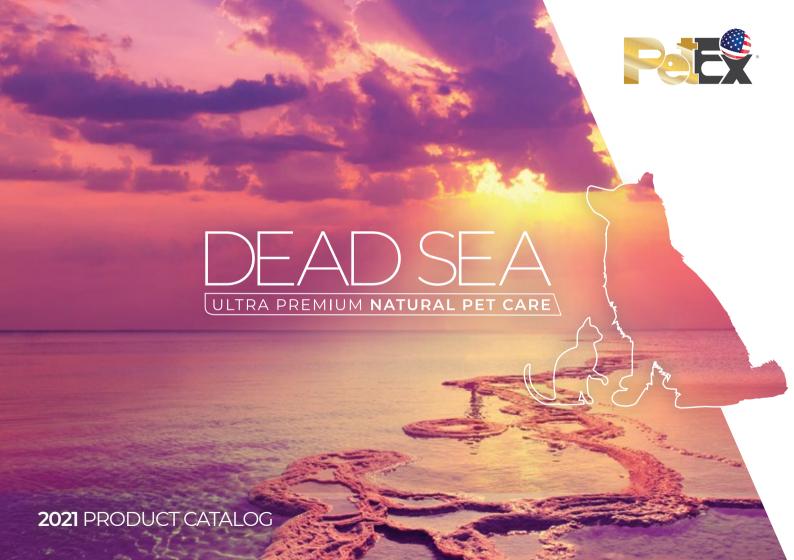

#### THE DEAD SEA

One of the natural wonders of the world is the Dead Sea, which is 1,200 feet below sea level. Over millions of years, the hot dry air and high evaporation rate has contributed to the high salt concentration present in the Dead Sea, making it one of the saltiest lakes in the world.

Compared to the 3% salt content of ordinary seawater, researchers claim that the Dead Sea water contains 32% salts with relatively high the concentration of 21 minerals such as magnesium, calcium, bromide and potassium. Twelve of these minerals are not found in any other sea or ocean.