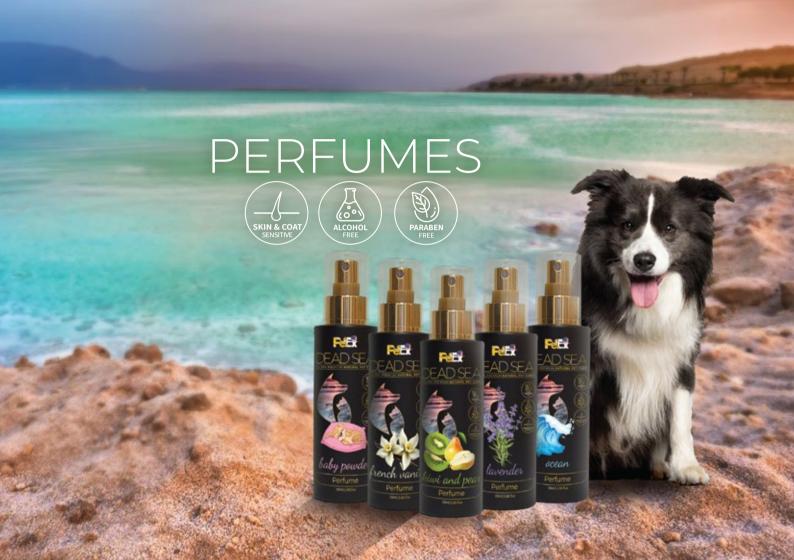

## BABY POWDER PERFUME

Baby Powder perfume was specifically designed to perfume your pet's coat eliminating bad odors without drying or breaking the coat whilst relaxing and moisturizing the skin.

■ Ingredients: Water, SDA-40, Isopropyl Palmitate, Perfume, Glycerin, Salvia Officinalis Leaf Extract, Carbomer, Anthemis Nobilis Flower Extract, DMDM-H, Benzoic Acid, Maris Sal (Dead Sea), Aloe Barbadensis Flower Extract.

### **OCEAN**PERFUME

Ocean perfume was specifically designed to perfume your pet's coat eliminating bad odors without drying or breaking the coat whilst relaxing and moisturizing the skin.

■ Ingredients: Water, SDA-40, Isopropyl Palmitate, Perfume, Glycerin, Salvia Officinalis Leaf Extract, Carbomer, Anthemis Nobilis Flower Extract, DMDM-H, Benzoic Acid, Maris Sal (Dead Sea), Aloe Barbadensis Flower Extract.

#### KIWI & PEAR PERFUME

Kiwi & Pear perfume was specifically designed to perfume your pet's coat eliminating bad odors without drying or breaking the coat whilst relaxing and moisturizing the skin.

■ Ingredients: Water, SDA-40, Isopropyl Palmitate, Perfume, Glycerin, Salvia Officinalis Leaf Extract, Carbomer, Anthemis Nobilis Flower Extract, DMDM-H, Benzoic Acid, Maris Sal (Dead Sea), Aloe Barbadensis Flower Extract.

### **LAVENDER**PERFUME

Lavender was specifically designed to perfume your pet's coat eliminating bad odors without drying or breaking the coat whilst relaxing and moisturizing the skin.

■ Ingredients: Water, SDA-40, Isopropyl Palmitate, Perfume, Glycerin, Salvia Officinalis Leaf Extract, Carbomer, Anthemis Nobilis Flower Extract, DMDM-H, Benzoic Acid, Maris Sal (Dead Sea), Aloe Barbadensis Flower Extract.

### FRENCH VANILLA PERFUME

French Vanilla was specifically designed to perfume your pet's coat eliminating bad odors without drying or breaking the coat whilst relaxing and moisturizing the skin.

■ Ingredients: Water, SDA-40, Isopropyl Palmitate, Perfume, Glycerin, Salvia Officinalis Leaf Extract, Carbomer, Anthemis Nobilis Flower Extract, DMDM-H, Benzoic Acid, Maris Sal (Dead Sea), Aloe Barbadensis Flower Extract.