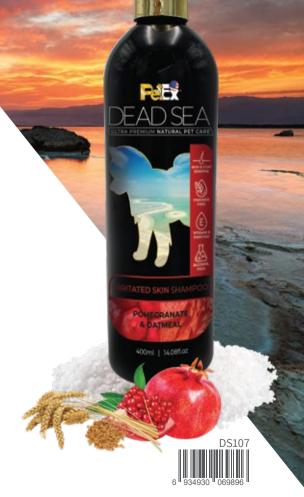

## OATMEAL & POMEGRANATE SHAMPOO

Oatmeal & Pomegranate Shampoo enhanced with Dead Sea minerals, enriched with Olive Oil, Sesame Oil & Vitamin E, helps maintain your pet's skin and coat with moisture and a strong anti-oxidant that protects your loved pet from free radicals and pollution. Helps reduce shedding and eliminates odors, giving your pet a soft and shiny coat on a regular basis.

Ingredients: Water, Sodium Lauryl Ether Sulfate, Cocamidopropyl Betaine, Lauramide, Maris Sal (Dead Sea), Punica Granatum Extract, Colloidal Oatmeal Extract, Sesamum Indicum Seed Oil, Olea Europaea Fruit Oil, Behentrimonium Chloride, Perfume, DMDM-H, Styrene/Acrylates Copolymer, Tocopheryl Acetate, Aloe Barbadensis Leaf Extract, Disodium EDTA, Benzoic Acid

**Volume:** 400ml / 4.0L (14.08 / 140.78 fl.oz)