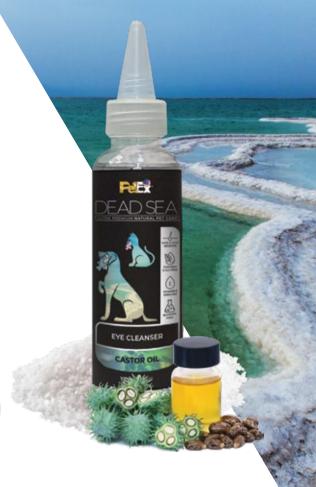

### **EYE CLEANSING**WIPES

Coconut oil, Aloe- Vera and Pro Vitamin B-5 enriched formula makes these wipes a favorite to keep your pet's eyes completely safe, clean and healthy. No antibiotics or harsh chemicals.

Our eye wipes help keep the area around your pet's eyes clean and free of tears, dirt and other discharges.

Ingredients: Aqua, Glycerin, Benzyl Alcohol, Benzalkonium Chloride, Disodium Cocoamphodiacetate, Maris Sal, Polyaminopropyl Biguanide, Dehydroacetic Acid, Aloe Barbadensis Leaf Juice, Hydrogenated Coconut Oil, Panthenol, Citric Acid.