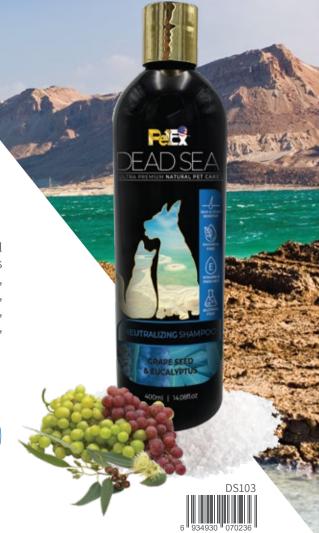

### **NEUTRALIZING**SHAMPOO

Dog & Cat Odor Neutralizing Shampoo consists of oils and plant extracts combined with The Dead Sea minerals. This shampoo utilizes Tea Tree Oil, Grape Seed Oil, Carrot Oil and Eucalyptus and Rosemary extracts to eliminate bad odors from your pet while maintain their coat soft and shiny.

- Ingredients: Water, Sodium Lauryl Ether Sulfate, Cocamidopropyl Betaine, Lauramide, Maris Sal (Dead Sea), Vitis Vinifera Seed Oil, Daucus Carota Sativa Seed Oil, Behentrimonium Chloride, Perfume, DMDM-H, Styrene/ Acrylates Copolymer, Rosmarinus Officinalis Leaf Extract, Eucalyptus Globulus Leaf Extract, Melaleuca Alternifolia Leaf Oil, Tocopheryl Acetate, Aloe Barbadensis Leaf Extract, Disodium EDTA, Benzoic Acid
- **Volume:** 400ml / 4.0L (14.08 / 140.78 fl.oz)