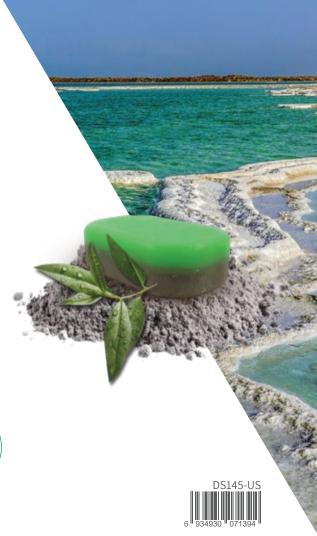

## **DEAD SEA SALT & POMEGRANATE**SOAP BAR

Glycerin soap, half Dead Sea salt and half pomegranate extract. Soap enriched with Dead Sea minerals to nourish and moisturize your pet's skin. Combined with pomegranate extract powerful anti-oxidant that protects the skin from free radicals and pollution, this soap will clean, nourish, moisturize and preserve your pet's skin whilst keeping the coat clean, soft and shiny.

- Ingredients: Glycerin, Sodium Lauryl Ether Sulfate, Maris Sal (Dead Sea Salt), Punica Granatum Extract, Olea Europaea Fruit (Olive) Oil, Titanium dioxide, Benzoic Acid, Tocopheryl Acetate (Vit E), Pelargonium Roseum (Geranium) Leaf Oil, CI 17200
- **▶ Weight:** 95gr (3.35oz)