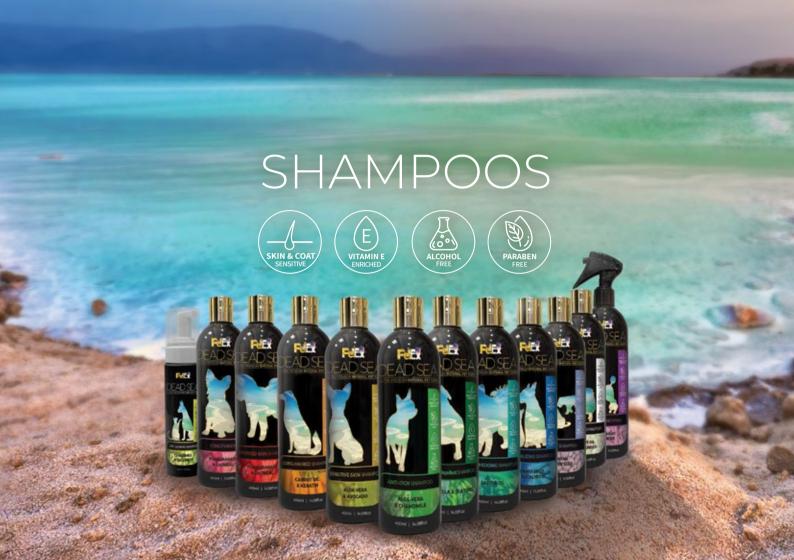

We offer a wide range of ultra-premium products for pets and horses, and in 2019 we developed a unique product series based on the Dead Sea and its many benefits that have been proven to be enriching and even help in the processes of skin and fur restoration so that our four-legged friends can look better and feel better.

We have created the ultimate equation for treating fur and pet skin. The mineral composition in our top leading products comes from the Dead Sea treasures. We harnessed the wonders of the Dead Sea in combination with natural active ingredients, oils, and extracts, providing an unprecedented and extremely effective treatment for fur and skincare. The product has been carefully designed especially for our precious pets.

Flea Repellant Shampoo (Suitable for both dogs & cats) enhanced with Dead Sea minerals and natural active ingredients helps repel fleas and ticks from your pet whilst maintaining their coat soft and shiny.

#### PUPPY SHAMPOO

Puppy Shampoo enriched with Dead Sea minerals, Leen Seed Oil, Omega 3, Vitamin E, Aloe Vera, Chamomile and Lavender Oil. This strong combination of natural ingredients keeps your puppy's skin and coat soft, clean and healthy, adding shine and volume for a healthier look.

## OATMEAL & POMEGRANATE SHAMPOO

Oatmeal & Pomegranate Shampoo enhanced with Dead Sea minerals, enriched with Olive Oil, Sesame Oil & Vitamin E, helps maintain your pet's skin and coat with moisture and a strong anti-oxidant that protects your loved pet from free radicals and pollution. Helps reduce shedding and eliminates odors, giving your pet a soft and shiny coat on a regular basis.

#### LONG-HAIRED SHAMPOO

Long Coat Shampoo enriched with Dead Sea minerals and enhanced with Keratin, Vitamin E, Carrot Oil, Beta-Carotene and Vitamin A, keeps your pet's coat and skin nourished and moisturized. Vital for healthier hair coat growth and prevention of dryness and skin breakage. Our shampoo will keep your loved pet's coat soft and shiny.

#### SENSITIVE SKIN SHAMPOO

Aloe & Avocado Shampoo enriched with Vitamin E, Aloe Vera, Avocado Oil, Vitamin complex A, B and D and amino acids makes this shampoo highly recommended for the treatment of dry coats. Nourishes and strengthens your pet's skin and coat, adding shine and volume for a healthier look.

#### ANTI SHEDDING SHAMPOO

Anti-Shedding Shampoo enriched with Dead Sea minerals, enhanced with Castor Oil, Vitamin E & C is especially designed to strengthen hair coat roots and to prevent excess shedding. Helps maintain a soft and shiny coat for your pet. Suitable for dogs with long hair.

### **NEUTRALIZING**SHAMPOO

Dog & Cat Odor Neutralizing Shampoo consists of oils and plant extracts combined with The Dead Sea minerals. This shampoo utilizes Tea Tree Oil, Grape Seed Oil, Carrot Oil and Eucalyptus and Rosemary extracts to eliminate bad odors from your pet while maintain their coat soft and shiny.

Aloe Vera & Chamomile Anti-Itch Shampoo enriched with Dead Sea minerals, plant extracts, Green Cucumber, Calendula & Hamamelis. Generated for a strong front against irritation and itching, keeps your loved pet calm and relaxed while cleansing the coat and skin.

Specially designed Shampoo to add shine and brightness to white coat keeping it clean, soft and easy to handle. Rich in minerals (Dead Sea), Bearberries Extract and Licorice Extract.

- Ingredients: Water (Aqua), Sodium Lauryl Ether Sulfate, Cocamidopropyl Betaine, Lauramide, Maris Sal (Dead Sea), Arctostaphylos Uva Ursi Leaf Extract, Hydrolyzed Keratin, Glycyrrhiza Glabra Root Extract, Behentrimonium Chloride, Perfume, DMDM-H, Styrene/ Acrylates Copolymer, Tocopheryl Acetate, Aloe Barbadensis Leaf Extract, Disodium EDTA, Benzoic Acid, Red #33, Blue #1
- **Volume:** 400ml / 4.0L (14.08 / 140.78 fl.oz)