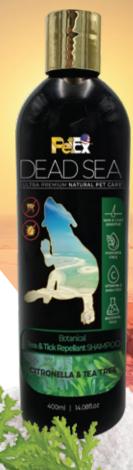

Flea Repellant Shampoo (Suitable for both dogs & cats) enhanced with Dead Sea minerals and natural active ingredients helps repel fleas and ticks from your pet whilst maintaining their coat soft and shiny.

- Ingredients: Water, Sodium Lauryl Ether Sulfate, Cocamidopropyl Betaine, Lauramide, Maris Sal (Dead Sea), Behentrimonium Chloride, Perfume, DMDM-H, Styrene/Acrylates Copolymer, Mentha Piperita Extract, Cymbopogon Schoenanthus (Lemon Grass) Oil, Rosmarinus Officinalis Oil, Cymbopogon Nardus (citronella) Oil, Melaleuca Alternifolia (Tea Tree) Oil, Citrus Aurantifolia Extract, Tocopheryl Acetate, Aloe Barbadensis Leaf Extract, Disodium EDTA, Benzoic Acid
- **Volume:** 400ml / 4.0L (14.08 / 140.78 fl.oz)