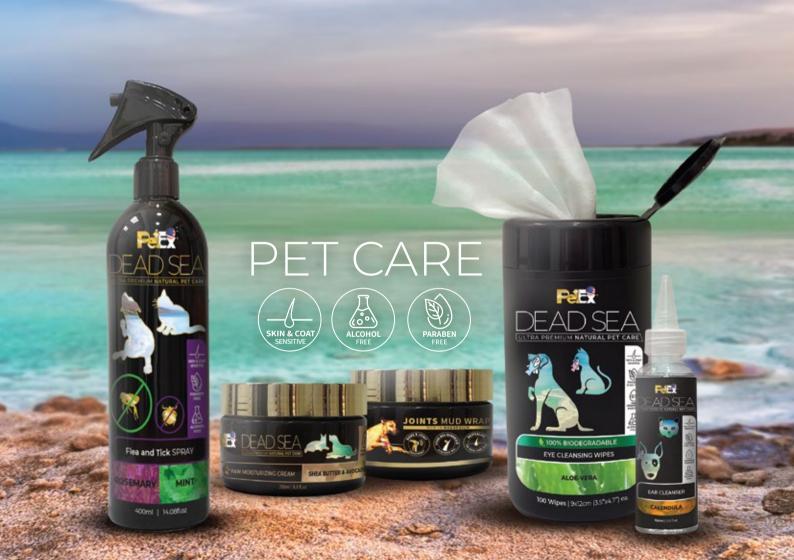

We offer a wide range of ultra-premium products for pets and horses, and in 2019 we developed a unique product series based on the Dead Sea and its many benefits that have been proven to be enriching and even help in the processes of skin and fur restoration so that our four-legged friends can look better and feel better.

We have created the ultimate equation for treating fur and pet skin. The mineral composition in our top leading products comes from the Dead Sea treasures. We harnessed the wonders of the Dead Sea in combination with natural active ingredients, oils, and extracts, providing an unprecedented and extremely effective treatment for fur and skincare. The product has been carefully designed especially for our precious pets.

Flea Repellant Shampoo (Suitable for both dogs & cats) enhanced with Dead Sea minerals and natural active ingredients helps repel fleas and ticks from your pet whilst maintaining their coat soft and shiny.

Flea and tick spray (suitable for both dogs & cats) contains mixture of oils and active plant extracts and is enriched with Dead Sea minerals. Helps repel fleas and ticks. The special composition helps protect skin and maintains a rich and pleasant coat. Protecting pets against fleas, ticks and flies was never easier and more pleasant.

## PAW MOISTURIZING CREAM &

Paw Moisturizing Cream enriched with Dead Sea Minerals, Avocado Oil, Olive Oil, Shea Butter and Vitamin E will moisturize, nourish and protect your pet's paws from drying, itching and cracking, leaving the Paws moist, strong and elasticized.

### **JOINTS**MUD WRAP

Dead Sea Mud wrap for dogs, to reduce swelling and aching, rich with dead sea minerals nourish and revitalize the skin and coat.

Ingredients: Limus (Dead Sea), Aqua, Urea, Kaolin, Lavandula Stoechas Oil, Cucumis Sativus Extract, Presea Gratissima (Avocado) Oil, 2-Bromo-2 Nitropropane -1, 3-Diol, Maris Sal (Dead Sea), Methylparaben, Propylparaben, Aloe Barbadensis Flower Extract.

### **EAR CLEANSING**WIPES

Calendula, Aloe- Vera, and Pro Vitamin B-5 enriched formula makes these wipes a favorite to keep your pet's ears completely safe, clean and healthy. Contains Lactic Acid and Salicylic Acid. Enriched with Dead Sea Salts.

### **EYE CLEANSING**WIPES

Coconut oil, Aloe- Vera and Pro Vitamin B-5 enriched formula makes these wipes a favorite to keep your pet's eyes completely safe, clean and healthy. No antibiotics or harsh chemicals.