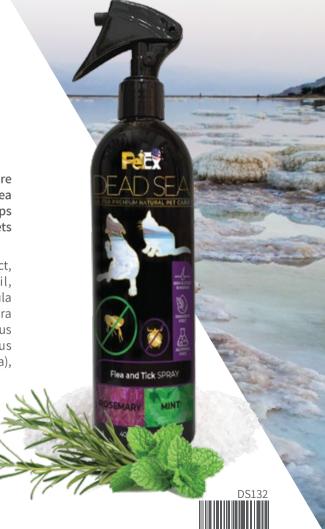

Flea and tick spray (suitable for both dogs & cats) contains mixture of oils and active plant extracts and is enriched with Dead Sea minerals. Helps repel fleas and ticks. The special composition helps protect skin and maintains a rich and pleasant coat. Protecting pets against fleas, ticks and flies was never easier and more pleasant.

- Ingredients: Water (Aqua), Polysorbete 20, Mentha Piperita Extract, Eucalyptus Globulus Oil, Cymbopogon Shoenanthus Oil, Rosmarinus Officinalis Oil, Cymbopogon Nardus Oil, Lavandula Angustifolia Oil, Sesamum Indicum Oil, Cinnamomum Camphora Bark Oil, Melaleuca Alternifolia Oil, Allium Sativum Extract, Citrus Aurantifolia Extract, Apium Graveolens Extract, Carthamus Tinctorius Extract, BHT, Phenoxyethanol, Maris Sal (Dead Sea), Tocopheryl Acetate
- **Volume:** 400ml / 4.0L (14.08 / 140.78 fl.oz)