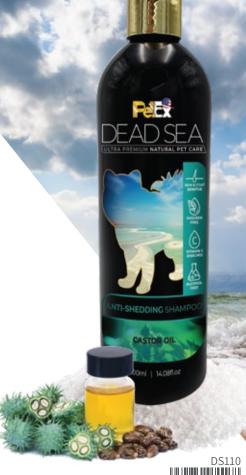

#### ANTI SHEDDING SHAMPOO

Anti-Shedding Shampoo enriched with Dead Sea minerals, enhanced with Castor Oil, Vitamin E & C is especially designed to strengthen hair coat roots and to prevent excess shedding. Helps maintain a soft and shiny coat for your pet. Suitable for dogs with long hair.

- Ingredients: Water, Sodium Lauryl Ether Sulfate, Cocamidopropyl Betaine, Lauramide, Maris Sal (Dead Sea), Triticum Vulgare Germ Oil, Ricinus Communis Seed Oil, Behentrimonium Chloride, Perfume, DMDM-H, Styrene/ Acrylates Copolymer, Ascorbic Acid, Tocopheryl Acetate, Aloe Barbadensis Leaf Extract, Disodium EDTA, Benzoic Acid
- **▶ Volume:** 400ml / 4.0L (14.08 / 140.78 fl.oz)