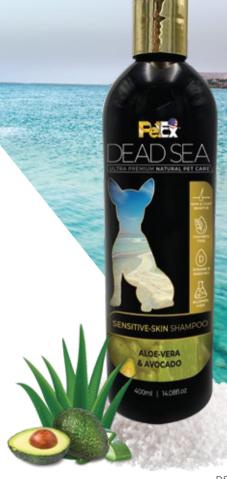

#### SENSITIVE SKIN SHAMPOO

Aloe & Avocado Shampoo enriched with Vitamin E, Aloe Vera, Avocado Oil, Vitamin complex A, B and D and amino acids makes this shampoo highly recommended for the treatment of dry coats. Nourishes and strengthens your pet's skin and coat, adding shine and volume for a healthier look.

- Ingredients: Water, Sodium Lauryl Ether Sulfate, Cocamidopropyl Betaine, Lauramide, Maris Sal (Dead Sea), Persea Gratissima Oil, Prunus Amygdalus Sativa Kernel Oil, Behentrimonium Chloride, Perfume, Aloe Barbadensis Leaf Extract, DMDM-H, Styrene / Acrylates Copolymer, Tocopheryl Acetate, Disodium EDTA, Benzoic Acid
- **Volume:** 400ml / 4.0L (14.08 / 140.78 fl.oz)