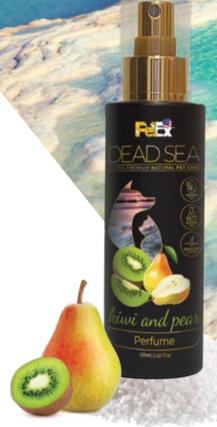

#### KIWI & PEAR PERFUME

Kiwi & Pear perfume was specifically designed to perfume your pet's coat eliminating bad odors without drying or breaking the coat whilst relaxing and moisturizing the skin.

■ Ingredients: Water, SDA-40, Isopropyl Palmitate, Perfume, Glycerin, Salvia Officinalis Leaf Extract, Carbomer, Anthemis Nobilis Flower Extract, DMDM-H, Benzoic Acid, Maris Sal (Dead Sea), Aloe Barbadensis Flower Extract.