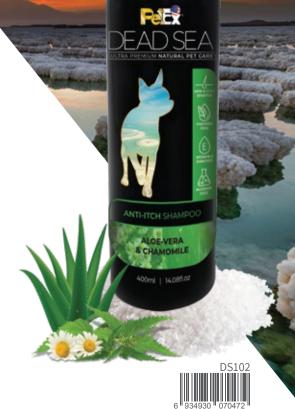

Aloe Vera & Chamomile Anti-Itch Shampoo enriched with Dead Sea minerals, plant extracts, Green Cucumber, Calendula & Hamamelis. Generated for a strong front against irritation and itching, keeps your loved pet calm and relaxed while cleansing the coat and skin.

- Ingredients: Water, Sodium Lauryl Ether Sulfate, Cocamidopropyl Betaine, Lauramide, Maris Sal (Dead Sea), Anthemis Nobilis Flower Extract, Cucumis Sativus Extract, Calendula Officinalis Flower Extract, Hamamelis Virginiana Extract, Behentrimonium Chloride, Perfume, DMDM-H, Styrene/ Acrylates Copolymer, Tocopheryl Acetate, Aloe Barbadensis Leaf Extract, Disodium EDTA, Benzoic Acid
- **Volume:** 400ml / 4.0L (14.08 / 140.78 fl.oz)