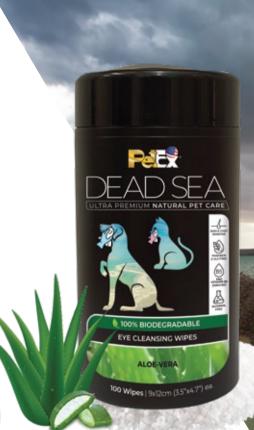

### **EYE CLEANSING**WIPES

Coconut oil, Aloe- Vera and Pro Vitamin B-5 enriched formula makes these wipes a favorite to keep your pet's eyes completely safe, clean and healthy. No antibiotics or harsh chemicals.

Our eye wipes help keep the area around your pet's eyes clean and free of tears, dirt and other discharges.

Ingredients: Aqua, Glycerin, Benzyl Alcohol, Benzalkonium Chloride, Disodium Cocoamphodiacetate, Maris Sal, Polyaminopropyl Biguanide, Dehydroacetic Acid, Aloe Barbadensis Leaf Juice, Hydrogenated Coconut Oil, Panthenol, Citric Acid.

**Volume:** 100 Wipes | 9x12cm (3.5x4.7")

DS128 / 73259