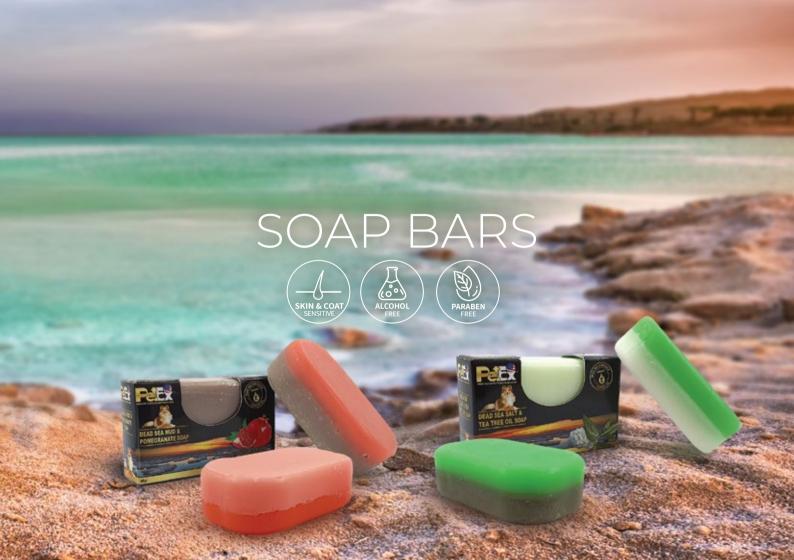

## **DEAD SEA SALT & POMEGRANATE**SOAP BAR

Glycerin soap, half Dead Sea salt and half pomegranate extract. Soap enriched with Dead Sea minerals to nourish and moisturize your pet's skin. Combined with pomegranate extract powerful anti-oxidant that protects the skin from free radicals and pollution, this soap will clean, nourish, moisturize and preserve your pet's skin whilst keeping the coat clean, soft and shiny.

## **DEAD SEA SALT & TEA TREE OIL**SOAP BAR

Glycerin soap, half Dead Sea Salt and half Tea Tree Oil. A soap rich with Dead Sea minerals to nourish and moisturize your Pet's skin, combined with Tea Tree Oil, cleanses the skin, a strong antibacterial and anti-inflammatory substance that regenerates damaged skin cells. Suitable for oily and problematic skin. The soap will clean, nourish, moisturize and protect skin's health whilst keeping the coat clean, soft and shiny.

## **DEAD SEA MUD & POMEGRANATE**SOAP BAR

Glycerin soap, half Dead Sea mud and half pomegranate extract. Soap enriched with Dead Sea minerals to thoroughly cleanse, nourish and moisturize your pet's skin. Combined with pomegranate extract, a powerful anti-oxidant that protects the skin from free radicals and pollution, this soap will clean, nourish, moisturize and preserve your pet's skin whilst keeping the coat clean, soft and shiny.

## **DEAD SEA SALT & TEA TREE OIL**SOAP BAR

Glycerin soap, half Dead Sea Mud and half Tea Tree Oil. A soap rich with Dead Sea minerals to thoroughly cleanse, nourish and moisturize your pet's skin, combined with Tea Tree Oil, a strong antibacterial and anti-inflammatory substance that regenerates damaged skin cells. Suitable for oily and problematic skin. The soap will deeply cleanse, nourish, moisturize and protects pet skin's health whilst keeping the coat clean, soft and shiny.