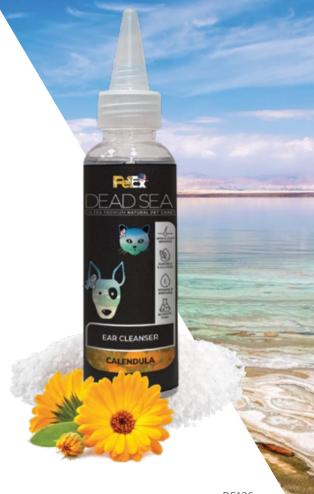

### **EAR CLEANSING**WIPES

Calendula, Aloe- Vera, and Pro Vitamin B-5 enriched formula makes these wipes a favorite to keep your pet's ears completely safe, clean and healthy. Contains Lactic Acid and Salicylic Acid. Enriched with Dead Sea Salts.

Our ear wipes help keep your pet's ears clean from dirt and other discharges. No antibiotics or harsh chemicals. Alcohol free, fragrance free.

- Ingredients: Aqua, Propylene Glycol, Peg-7 Glyceryl Cocoate, Benzyl Alcohol, Aloe Barbadensis Leaf Water, Chamomilla Recutita (Matricaria) Flower Water, Lactic Acid, Polysorbate 20, Panthenol, Maris Sal, Salicylic Acid, Polyaminopropyl Biguanide, Dehydroacetic Acid, Tocopheryl Acetate, Calendula Officinalis Extract, Sodium Benzoate, Potassium Sorbate.
- **Volume:** 100 Wipes | 9x12cm (3.5x4.7")