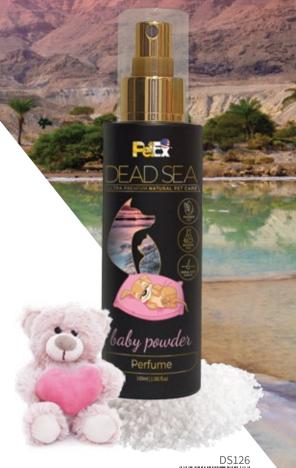

## BABY POWDER PERFUME

Baby Powder perfume was specifically designed to perfume your pet's coat eliminating bad odors without drying or breaking the coat whilst relaxing and moisturizing the skin.

■ Ingredients: Water, SDA-40, Isopropyl Palmitate, Perfume, Glycerin, Salvia Officinalis Leaf Extract, Carbomer, Anthemis Nobilis Flower Extract, DMDM-H, Benzoic Acid, Maris Sal (Dead Sea), Aloe Barbadensis Flower Extract.