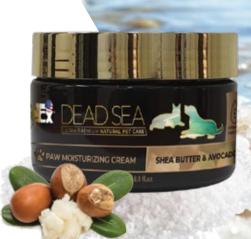

## PAW MOISTURIZING CREAM &

Paw Moisturizing Cream enriched with Dead Sea Minerals, Avocado Oil, Olive Oil, Shea Butter and Vitamin E will moisturize, nourish and protect your pet's paws from drying, itching and cracking, leaving the Paws moist, strong and elasticized.

■ Ingredients: Water, Cetearyl Alcohol & Peg-20 Stearate, Helianthus Annuus (Sunflower) Seed Oil, Petrolatum, Glycerin, Cetyl Alcohol, Butyrospermum Parkii Butter, Persea Gratissima Seed Oil, Prunus Amygdalus Sativa Kernel Oil, Olea Europaea Fruit Oil, Perfume, Imidazolidinyl Urea, Maris Sal (Dead Sea), BHT, Tocopheryl Acetate, Aloe Barbadensis Leaf Extract, Benzoic Acid

**Volume:** 250ml (8.80 fl.oz)