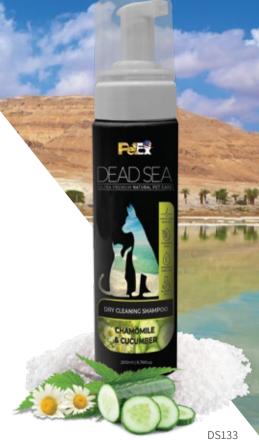

#### DRY CLEANING SHAMPOO

A delicate no rinse foam shampoo based on plant extracts rich with dead sea minerals to clean your pet's coat without rinsing whilst moisturizing and nourishing the skin.

Rich with chamomile, cucumber and aloe vera extracts to soothe the skin leaving your pet calm and clean smelling wonderfully fresh.

- Ingredients: Water, Polysorbate-20, Propylene Glycol, Disodium Laureth Sulfosuccinate, Glycerin, Anthemis Nobilis (Flower) Extract, Cucumis Sativus Extract, Tocopheryl Acetate, D-Panthenol, DMDM-H, Maris Sal (Dead Sea), Perfume, Disodium EDTA, Aloe Barbadensis Extract.
- **Volume:** 200ml (6.762 fl.oz)