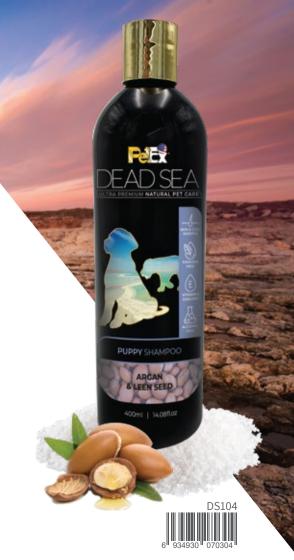

#### PUPPY SHAMPOO

Puppy Shampoo enriched with Dead Sea minerals, Leen Seed Oil, Omega 3, Vitamin E, Aloe Vera, Chamomile and Lavender Oil. This strong combination of natural ingredients keeps your puppy's skin and coat soft, clean and healthy, adding shine and volume for a healthier look.

- Ingredients: Water, Sodium Lauryl Ether Sulfate, Cocamidopropyl Betaine, Lauramide, Maris Sal (Dead Sea), Linum Usitatissimum Seed Oil, Lavandula Angustifolia Herb Oil, Hippophae Rhamnoides Oil, Anthemis Nobilis Flower Extract, Behentrimonium Chloride, Perfume, DMDM-H, Styrene/ Acrylates Copolymer, Aloe Barbadensis Leaf Extract, Tocopheryl Acetate, Disodium EDTA, Benzoic Acid
- **Volume:** 400ml / 4.0L (14.08 / 140.78 fl.oz)