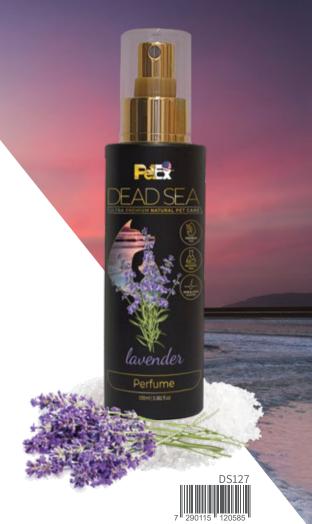

### **LAVENDER**PERFUME

Lavender was specifically designed to perfume your pet's coat eliminating bad odors without drying or breaking the coat whilst relaxing and moisturizing the skin.

■ Ingredients: Water, SDA-40, Isopropyl Palmitate, Perfume, Glycerin, Salvia Officinalis Leaf Extract, Carbomer, Anthemis Nobilis Flower Extract, DMDM-H, Benzoic Acid, Maris Sal (Dead Sea), Aloe Barbadensis Flower Extract.