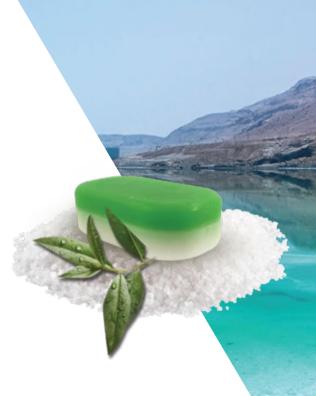

We offer a wide range of ultra-premium products for pets and horses, and in 2019 we developed a unique product series based on the Dead Sea and its many benefits that have been proven to be enriching and even help in the processes of skin and fur restoration so that our four-legged friends can look better and feel better.

#### THE DEAD SEA

One of the natural wonders of the world is the Dead Sea, which is 1,200 feet below sea level. Over millions of years, the hot dry air and high evaporation rate has contributed to the high salt concentration present in the Dead Sea, making it one of the saltiest lakes in the world.

Compared to the 3% salt content of ordinary seawater, researchers claim that the Dead Sea water contains 32% salts with relatively high the concentration of 21 minerals such as magnesium, calcium, bromide and potassium. Twelve of these minerals are not found in any other sea or ocean.

## **DEAD SEA SALT & POMEGRANATE**SOAP BAR

Glycerin soap, half Dead Sea salt and half pomegranate extract. Soap enriched with Dead Sea minerals to nourish and moisturize your pet's skin. Combined with pomegranate extract powerful anti-oxidant that protects the skin from free radicals and pollution, this soap will clean, nourish, moisturize and preserve your pet's skin whilst keeping the coat clean, soft and shiny.