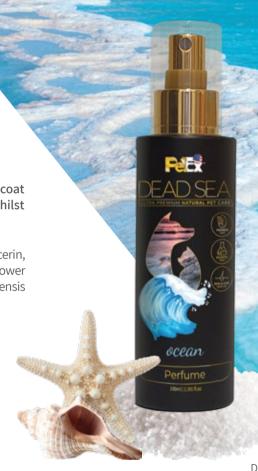

### **OCEAN**PERFUME

Ocean perfume was specifically designed to perfume your pet's coat eliminating bad odors without drying or breaking the coat whilst relaxing and moisturizing the skin.

■ Ingredients: Water, SDA-40, Isopropyl Palmitate, Perfume, Glycerin, Salvia Officinalis Leaf Extract, Carbomer, Anthemis Nobilis Flower Extract, DMDM-H, Benzoic Acid, Maris Sal (Dead Sea), Aloe Barbadensis Flower Extract.